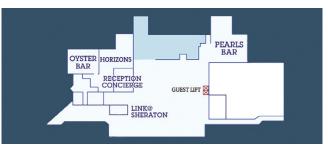

#### GET MORE FROM YOUR STAY

Maximise your time at our Resort and take advantage of our many facilities. Experience the Gold Coast's most famous seafood buffet at our Terraces Restaurant, sample our decadent High Tea at Pearls Bar, and recharge or relax on our Mirage Beach and Oasis Pool. Connected by Sky Bridge to our Resort, the Marina Mirage Shopping precinct provides delegates with almost every facility.

#### **RESORT MAP**

LEVEL 1

LEVEL 2