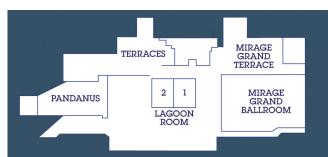

#### **RESORT MAP**

LEVEL 1

LEVEL 2

### ROOM DIMENSIONS AND SEATING CAPACITY

| VENUE NAME            | LENGTH | WIDTH | MAX<br>HEIGHT | SQ<br>METRES | THEATRE | CABARET<br>(8PAX) | BANQUET | RECEPTION | CLASSROOM | U-SHAPE |
|-----------------------|--------|-------|---------------|--------------|---------|-------------------|---------|-----------|-----------|---------|
| MIRAGE GRAND BALLROOM | 23     | 33    | 5.5           | 759          | 1000    | 440               | 550     | 1000      | 550       | 100     |
| BALLROOM SECTION 1    | 23     | 10    | 5.5           | 230          | 260     | 120               | 150     | 250       | 140       | 60      |
| BALLROOM SECTION 2    | 23     | 11    | 5.5           | 253          | 260     | 120               | 150     | 280       | 140       | 60      |
| BALLROOM SECTION 3    | 23     | 12    | 5.5           | 276          | 300     | 120               | 180     | 310       | 140       | 60      |
| BALLROOM SECTION 4    | 10     | 8     | 5.5           | 80           | 50      | 32                | 40      | 60        | 40        | 29      |
| BALLROOM SECTION 5    | 10     | 8     | 5.5           | 80           | 50      | 32                | 40      | 60        | 40        | 29      |
| BALLROOM SECTION 6    | 12     | 8     | 5.5           | 96           | 80      | 48                | 60      | 75        | 50        | 35      |
| MIRAGE GRAND TERRACE  | 29     | 15.5  | 3.45          | 420          | -       | -                 | 170     | 550       | -         | -       |
| LAGOON                | 11     | 17    | 3             | 187          | 150     | 88                | 120     | 120       | 80        | 40      |
| LAGOON SECTION 1      | 11     | 9     | 3             | 93           | 70      | 40                | 50      | 60        | 40        | 21      |
| LAGOON SECTION 2      | 11     | 9     | 3             | 93           | 70      | 40                | 50      | 60        | 40        | 21      |
| PANDANUS              | 23     | 15    | 3.2           | 347          | 150     | 144               | 180     | 250       | 50        | 35      |
| PANDANUS COURTYARD    | -      | -     | -             | 165          | -       | -                 | 40      | 100       | -         | -       |
| HORIZONS              | 18.5   | 16.5  | 2.95          | 278          | 140     | 104               | 160     | 220       | 80        | -       |
| MIRAGE BOARDROOM      | 7      | 6     | 3             | 42           | -       | -                 | 16      | -         | -         | -       |
| EXECUTIVE BOARDROOM   | 6.4    | 4     | 2.7           | 25           | -       | -                 | 14      | -         | -         | -       |
| CHAIRMANS BOARDROOM   | 6.4    | 4.3   | 2.7           | 27           | -       | -                 | 10      | -         | -         | -       |
| DIRECTORS BOARDROOM   | 7.5    | 5     | 3             | 38           | 20      | -                 | 20      | -         | 12        | 9       |
| GARDEN TERRACE        | 5.6    | 4     | 2.4           | 22           | -       | -                 | 12      | -         | -         | -       |
| BOARDROOM             |        |       |               |              |         |                   |         |           |           |         |
| POOLSIDE LAWN         | -      | -     | -             | -            | -       | -                 | 420     | 550       | -         | -       |
| NORTH BEACHSIDE LAWN  | -      | -     | -             | -            | -       | -                 | 120     | 160       | -         | -       |
| SOUTH BEACHSIDE LAWN  | -      | -     | -             | -            | -       | -                 | 550     | 600       | -         | -       |
| NORTH ISLAND          | -      | -     | -             | -            | -       | -                 | 70      | 120       | -         | -       |
| SOUTH ISLAND          | -      | -     | -             | -            | -       | -                 | 60      | 100       | -         | -       |