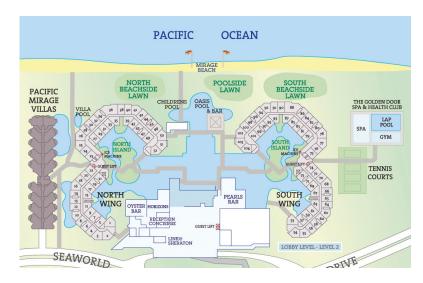

#### GET MORE FROM YOUR STAY

Maximise your time at our Resort and take advantage of our many facilities. Experience the Gold Coast's most famous seafood buffet at our Terraces Restaurant, sample our decadent High Tea at Pearls Bar, and recharge or relax on our Mirage Beach and Oasis Pool. Connected by Sky Bridge to our Resort, the Marina Mirage Shopping precinct provides delegates with almost every facility.

#### **RESORT MAP**

LEVEL 1

LEVEL 2